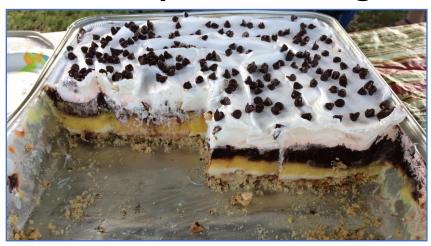

# **Guadalupe River Delight**

## Crust:

- 1 stick butter (1/2 cup)
- 1 cup Flour
- 1 cup Chopped pecans

Mix together and press in bottom of a 9" x 13" pan.

Bake @ 350 for 20 min. and cool.

## Filing:

- 1- 12oz tub cool whip
- 2- small pkgs of INSTANT Vanilla Pudding
- 2- small pkgs of INSTANT Chocolate Pudding
- 4- cups milk
- 1- cup powdered sugar
- 1- pkg 8 oz cream cheese (softened)
- ½- tsp vanilla

### Layer 1

Mix together 1 cup powdered sugar, 1pkg. 8 oz cream cheese, 1 cup cool whip, and 1/2 tsp. vanilla. Then spread on the crust.

### Layer 2

Mix 2 cups of milk with 2 small pkgs of instant Vanilla pudding and spread over the cream cheese mixture.

#### Layer 3

Mix 2 cups of milk with 2 small pkgs of instant Chocolate pudding and spread over the vanilla pudding.

Spread the remainder of a 12 oz tub of cool whip on top of pudding.

(optional) Garnish with whatever you like: mini chocolate chips or drizzle chocolate syrup and cherries.